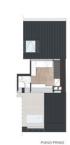

Ad.ze Porta Venezia.

Newly built indipendent villa,190 sqm on four levels, inside an elegant condominium courtyard with concierge, composed as follows: entrance onto large living area with patio of approximately 11 sqm, kitchen, three bedrooms, hobby room/tavern, three bathrooms, laundry. Cellar. Luxury finishes, high ceilings. Independent heating and air conditioning. Alarm system, armored door. Home automation. Independent heating system consisting of a high efficiency heat pump and a photovoltaic system useful for containing energy consumption. Possibility of parking space within the context. Wood and stoneware floors. Price € 1.345.000,00. Prompt delivery. Energy rating A2 - 100 kWh/sqma.