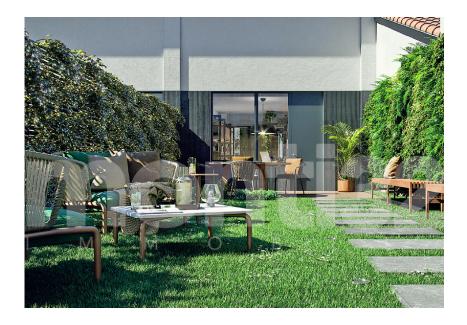

Ad.ze Porta Venezia.

Newly built indipendent villa,190 sqm on four levels, inside an elegant condominium courtyard with concierge, composed as follows: entrance onto large living area with patio of approximately 11 sqm, kitchen, three bedrooms, hobby room/tavern, three bathrooms, laundry. Cellar. Luxury finishes, high ceilings. Independent heating and air conditioning. Alarm system, armored door. Home automation. Independent heating system consisting of a high efficiency heat pump and a photovoltaic system useful for containing energy consumption. Possibility of parking space within the context. Wood and stoneware floors. Price € 1.345.000,00. Prompt delivery. Energy rating A2 - 100 kWh/sqma.