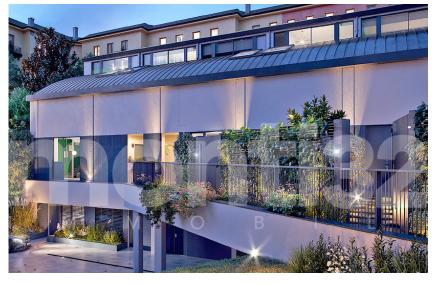

Ad.ze Porta Venezia.

Newly built indipendent villa,190 sqm on four levels, inside an elegant condominium courtyard with concierge, composed as follows: entrance onto large living area with patio of approximately 11 sqm, kitchen, three bedrooms, hobby room/tavern, three bathrooms, laundry. Cellar. Luxury finishes, high ceilings. Independent heating and air conditioning. Alarm system, armored door. Home automation. Independent heating system consisting of a high efficiency heat pump and a photovoltaic system useful for containing energy consumption. Possibility of parking space within the context. Wood and stoneware floors. Price € 1.345.000,00. Prompt delivery. Energy rating A2 - 100 kWh/sqma.