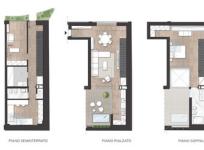

Ad.ze Porta Venezia.

Newly built indipendent villa,190 sqm on four levels, inside an elegant condominium courtyard with concierge, composed as follows: entrance onto large living area with patio of approximately 11 sqm, kitchen, three bedrooms, hobby room/tavern, three bathrooms, laundry. Cellar. Luxury finishes, high ceilings. Independent heating and air conditioning. Alarm system, armored door. Home automation. Independent heating system consisting of a high efficiency heat pump and a photovoltaic system useful for containing energy consumption. Possibility of parking space within the context. Wood and stoneware floors. Price € 1.345.000,00. Prompt delivery. Energy rating A2 - 100 kWh/sqma.