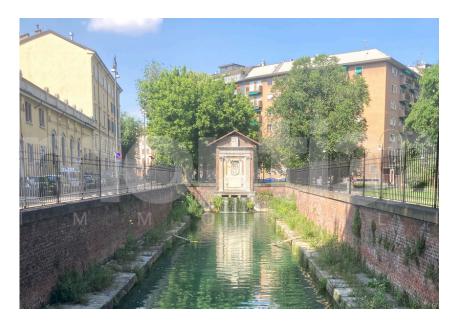

## Conca del Naviglio

**Rif: T2245** 

## Via Conca del Naviglio.

Via Arena. In an elegant 1960s context, 45 sqm two-room apartment with double exposure comprising entrance hall, living area with open kitchen, bedroom and bathroom. Completely renovated and never inhabited, ready for delivery. Wood-effect porcelain stoneware floors, marble cladding in the bathroom. Central heating, air conditioning. Security door. Possibility of rented parking space within the condominium context. Price € 298,000.00. Energy certification G-175 kWh/sqma