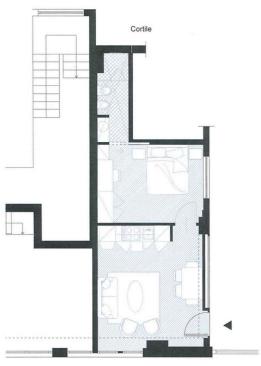

## Via Conca del Naviglio.

Via Arena. In an elegant 1960s context, 45 sqm two-room apartment with double exposure comprising entrance hall, living area with open kitchen, bedroom and bathroom. Completely renovated and never inhabited, ready for delivery. Wood-effect porcelain stoneware floors, marble cladding in the bathroom. Central heating, air conditioning. Security door. Possibility of rented parking space within the condominium context. Price € 298,000.00. Energy certification G-175 kWh/sqma

| Information         |                  |
|---------------------|------------------|
| Price               | € 298.000        |
| Square footage      | 45 sqma          |
| Year of costruction | 1960             |
| Floor               | Ground floor     |
| Maintenance         | New              |
| Rooms               | 1                |
| Kitchen             | Open             |
| Bathrooms           | 1                |
| Вох                 | None             |
| Heating system      | Centralized      |
| Condominium fees    | € 1.800          |
| Energy rating       | G – 175 Kwh/sqma |