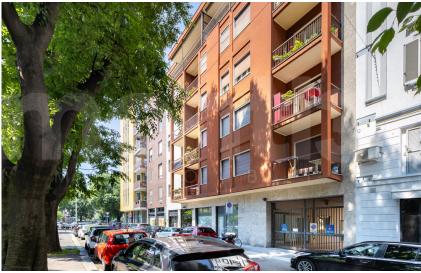

## Via Conca del Naviglio.

Via Arena. In an elegant 1960s context, 45 sqm two-room apartment with double exposure comprising entrance hall, living area with open kitchen, bedroom and bathroom. Completely renovated and never inhabited, ready for delivery. Wood-effect porcelain stoneware floors, marble cladding in the bathroom. Central heating, air conditioning. Security door. Possibility of rented parking space within the condominium context. Price € 298,000.00. Energy certification G-175 kWh/sqma