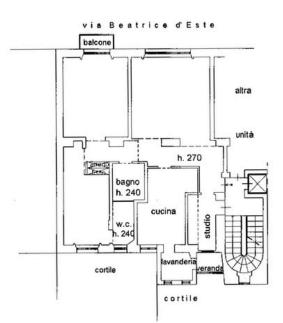

## Viale Beatrice d'Este Rif: T3296

Viale Beatrice d'Este - Quadronno/Bocconi.

Panoramic top floor in an elegant 1930s building with concierge service and lift, this bright 135 sqm apartment with double exposure welcomes you through two entrances that lead to the lounge, the eat-in kitchen and a study space, has two large double bedrooms, one with an en suite bathroom, and two further bathrooms, one with a very useful laundry room, and a balcony. the proposal includes the cellar and the possibility of purchasing an additional cellar/storage space in the basement. The apartment is in good internal conditions, ready to be customized according to your taste and style. Central heating with elements and ducted air conditioning allow you to create a comfortable environment in every season. Armored door. Parquet floors. The solution is located in a beautiful residential area adjacent to the center and Bocconi University, very well served by public transport, near MM Porta Romana, and by all kinds of services such as shops, restaurants, schools, supermarkets and the very nearby spa in Piazzale Medaglie d'Oro. Price € 990,000 Energy rating G – 290 Kwh/m2.