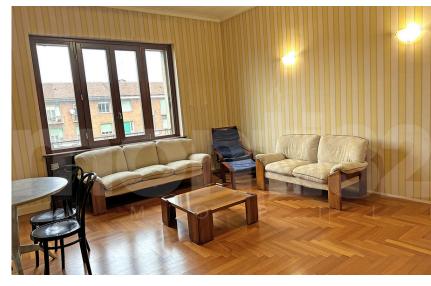

## Viale Beatrice d'Este Rif: T3296

Viale Beatrice d'Este - Quadronno/Bocconi.

Panoramic top floor in an elegant 1930s building with concierge service and lift, this bright 135 sqm apartment with double exposure welcomes you through two entrances that lead to the lounge, the eat-in kitchen and a study space, has two large double bedrooms, one with an en suite bathroom, and two further bathrooms, one with a very useful laundry room, and a balcony. the proposal includes the cellar and the possibility of purchasing an additional cellar/storage space in the basement. The apartment is in good internal conditions, ready to be customized according to your taste and style. Central heating with elements and ducted air conditioning allow you to create a comfortable environment in every season. Armored door. Parquet floors. The solution is located in a beautiful residential area adjacent to the center and Bocconi University, very well served by public transport, near MM Porta Romana, and by all kinds of services such as shops, restaurants, schools, supermarkets and the very nearby spa in Piazzale Medaglie d'Oro. Price € 990,000 Energy rating G – 290 Kwh/m2.