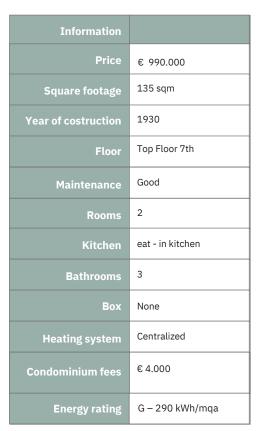

## Viale Beatrice d'Este Rif: T3296

Viale Beatrice d'Este - Quadronno/Bocconi.

Panoramic top floor in an elegant 1930s building with concierge service and lift, this bright 135 sqm apartment with double exposure welcomes you through two entrances that lead to the lounge, the eat-in kitchen and a study space, has two large double bedrooms, one with an en suite bathroom, and two further bathrooms, one with a very useful laundry room, and a balcony. the proposal includes the cellar and the possibility of purchasing an additional cellar/storage space in the basement. The apartment is in good internal conditions, ready to be customized according to your taste and style. Central heating with elements and ducted air conditioning allow you to create a comfortable environment in every season. Armored door. Parquet floors. The solution is located in a beautiful residential area adjacent to the center and Bocconi University, very well served by public transport, near MM Porta Romana, and by all kinds of services such as shops, restaurants, schools, supermarkets and the very nearby spa in Piazzale Medaglie d'Oro. Price € 990,000 Energy rating G – 290 Kwh/m2.