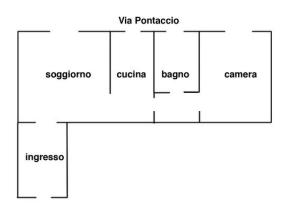

## Via Pontaccio Rif: A2193

Via Pontaccio – Brera MM Lanza.

Top floor in a prestigious early 20th-century historic building with elevator and concierge service. Bright and spacious 68 sqm one-bedroom apartment composed of an entrance, living room, kitchenette, large double bedroom, bathroom, and storage room. Excellent interior condition, furnished. Central heating, air conditioning. Security door. Price  $\in$  3,000.00 per month . Energy rating G – 175 kWh/sqm per year. For more information, call 024984412 or visit <u>www.monti32.it</u>.