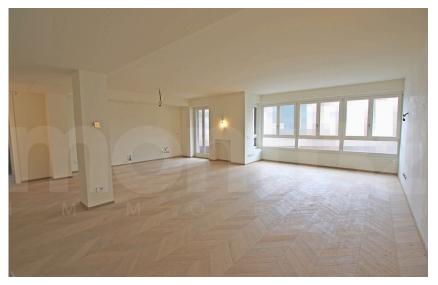

The entrance opens onto a spacious and bright double living room with an open-plan kitchen, perfect for welcoming friends and family, with a balcony that adds a touch of fresh air and natural light. The sleeping area includes four spacious bedrooms, ideal for any need. The three bathrooms, carefully distributed, provide maximum comfort for all family members and guests.

The apartment has been completely renovated and is move-in ready. It features central heating, air conditioning, an alarm system, and a reinforced security door, ensuring safety and well-being. The floors are finished with high-quality oak parquet, and the bathrooms are in ceramic, adding a touch of elegance and quality.

Note: The images shown are indicative of the type of property and do not represent the current state of the apartment.

Price: €2,500,000. Energy rating D - 175 kWh/m² per year.

| ľ | n |   |   | ıt |     | 32 | 2   |
|---|---|---|---|----|-----|----|-----|
| 1 | M | M | 0 | В  | - 1 | L  | - 1 |