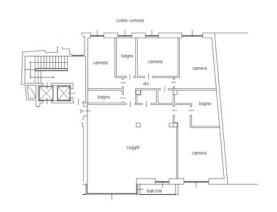

The entrance opens onto a spacious and bright double living room with an open-plan kitchen, perfect for welcoming friends and family, with a balcony that adds a touch of fresh air and natural light. The sleeping area includes four spacious bedrooms, ideal for any need. The three bathrooms, carefully distributed, provide maximum comfort for all family members and guests.

| Information         |                  |  |
|---------------------|------------------|--|
| Price               | € 2.500.000      |  |
| Square footage      | 200 sqm          |  |
| Year of costruction | 1960             |  |
| Floor               | 4                |  |
| Maintenance         | New              |  |
| Rooms               | 4                |  |
| Kitchen             | open kitchen     |  |
| Bathrooms           | 3                |  |
| Вох                 | none             |  |
| Heating system      | Centralized      |  |
| Condominium fees    | € 6.000          |  |
| Energy rating       | D - 175 kWh/sqmy |  |